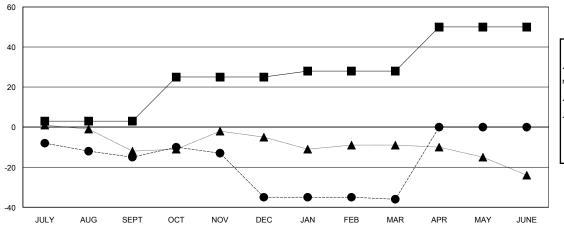

#### GOALS AND ACTUAL MEMBERS CUMULATIVE

| -■-  | CURRENT YEAR GOALS FOR NEW |
|------|----------------------------|
| MEMB | EDS.                       |

- CURRENT YEAR ACTUAL MEMBERS

- ▲ - LAST YEAR ACTUAL MEMBERS